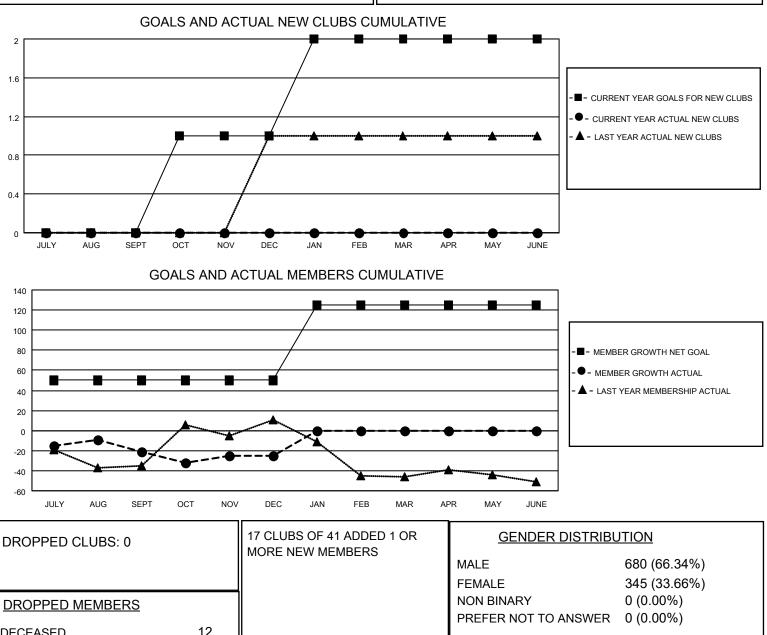

## LOCATION ALABAMA

District 34 A

Results as of: 12/31/2021

| Clubs                 |               |           |               | Members               |                        |                         |                                                    |
|-----------------------|---------------|-----------|---------------|-----------------------|------------------------|-------------------------|----------------------------------------------------|
| RESULTS FOR 2021-2022 |               |           |               | RESULTS FOR 2021-2022 |                        |                         |                                                    |
| QUARTER               | NEW CLUB GOAL | NEW CLUBS | DROPPED CLUBS | QUARTER               | BER GROWTH NET<br>GOAL | MEMBER GROWTH<br>ACTUAL | DROPPED<br>MEMBERS ACTUAL<br>(including transfers) |
| JULY/AUG/SEPT         | 0             | 0         | 0             | JULY/AUG/SEPT         | 50                     | 24                      | 41                                                 |
| OCT/NOV/DEC           | 1             | 0         | 0             | OCT/NOV/DEC           | 0                      | 26                      | 29                                                 |
| JAN/FEB/MAR           | 1             | 0         | 0             | JAN/FEB/MAR           | 75                     | 0                       | 0                                                  |
| APR/MAY/JUNE          | 0             | 0         | 0             | APR/MAY/JUNE          | 0                      | 0                       | 0                                                  |